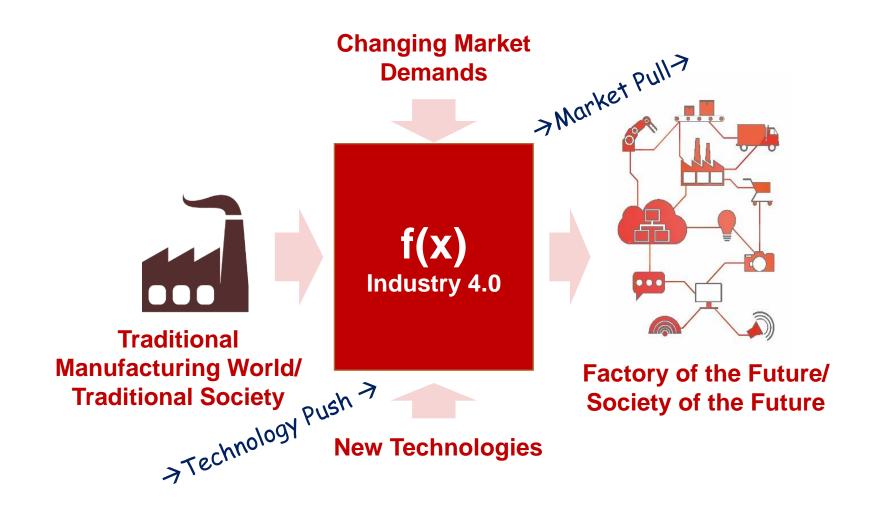

#### Industry 4.0

#### ...as a Transformation Process

#### **Industry 4.0**

#### A multifaceted and interdisciplinary challenge