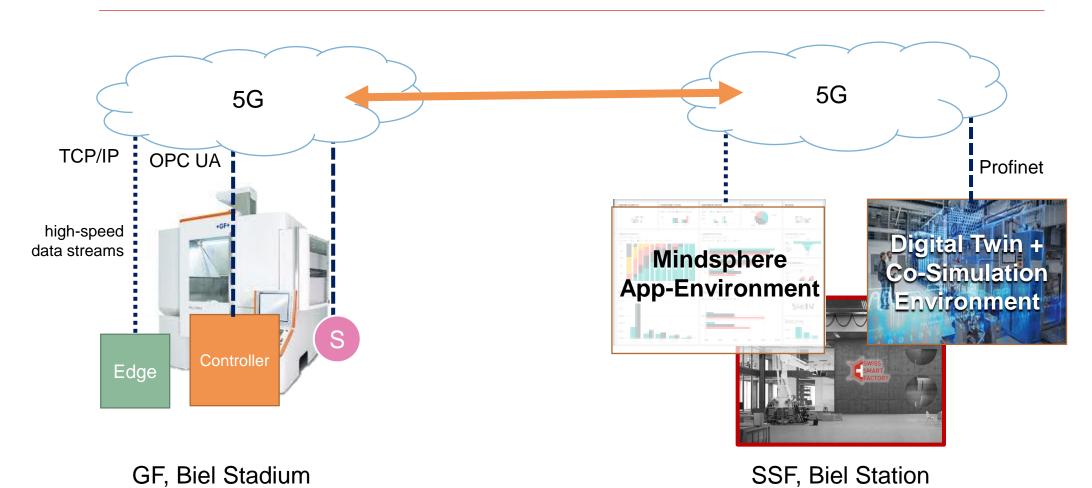

### Tool Machine of the Future Concept

### Tool Machine of the Future Concept

08.02.2017