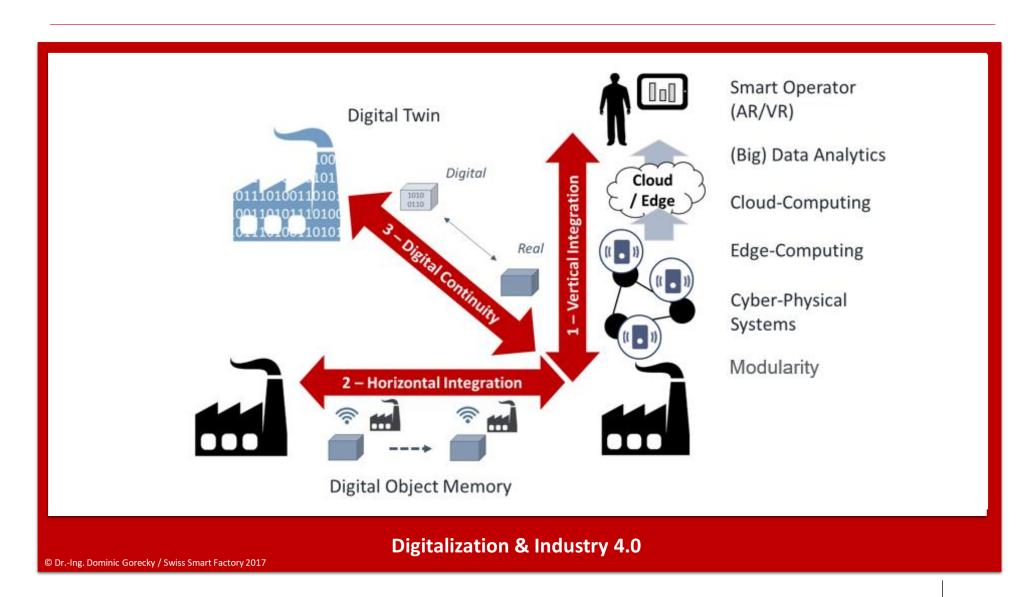

#### **Introduction: Digital Continuity**

Digital Asset / Digital Twin

Digital Factory / Digital Twin

### Introduction: PLM / Digital Factory VDI-Guideline VDI 4499