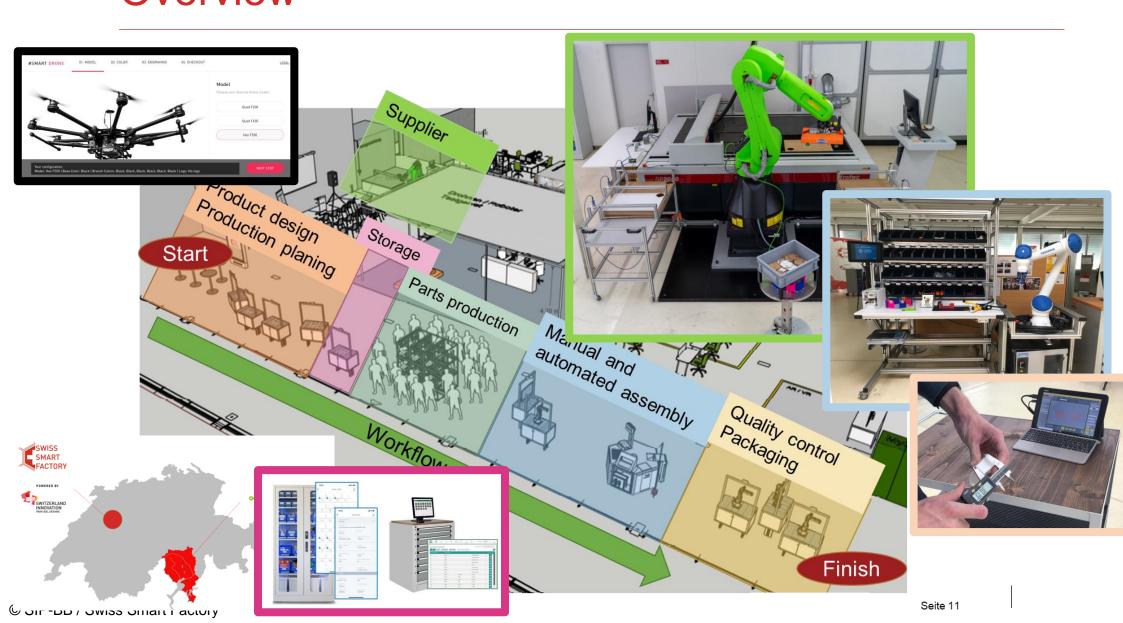

isciplinary challenge







#### **Introduction: Digital Continuity**



Digital Asset / Digital Twin







Digital Factory / Digital Twin





### Introduction: PLM / Digital Factory VDI-Guideline VDI 4499







#### **Digital Frontloading**



- Secure ramp-up and production phase (less errors, shorter time-to-production)
- Reduction of physical hardware and protoyping

# SWISS SMART FACTORY – FIRST PLATFORM FOR INDUSTRY 4.0 IN SWITZERLAND







#### **SWISS SMART FACTORY**

#### Membership Programme – started March 2018

















































































































เงลเเบทสา / เกเษากลเเบทสา























#### **SWISS SMART FACTORY**

#### **Activities**









### Lighthouse Project Industry 4.0 Overview







### Swiss Smart Factory Unique Selling Points (USP)





### Tool Machine of the Future Concept











### Tool Machine of the Future Concept





08.02.2017





### SSF-Partner SO REAL Mass-Production of Digital Twins



Patented (pending) scanning and conversion technology

- Automates the production of digital twins of 3D objects
- using X-Ray Technology for inside and outside

Mass-production of cinematic-quality, game- / XR-ready 3D assets for use in games, films, and XR experiences









#### **SSF-Partner Sentio Interactive Virtual Training**















#### SSF-Partner SideEffects

#### Digital Twin Visualisation

vSTAGE is your editor & player for interactive realtime projects. Control a free moving camera and create interactive projects from your 3D digital twin