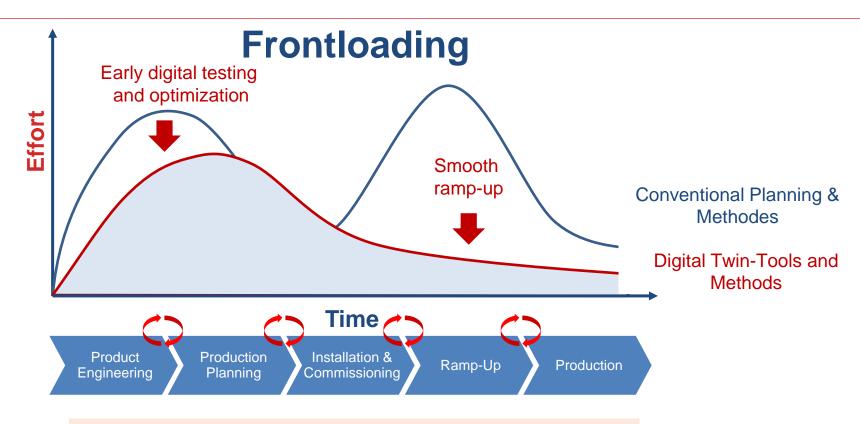

#### **Digital Frontloading**

- Secure ramp-up and production phase (less errors, shorter time-to-production)
- Reduction of physical hardware and protoyping