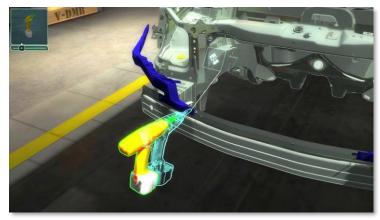

#### **Digital Frontloading**

- Secure ramp-up and production phase (less errors, shorter time-to-production)
- Reduction of physical hardware and protoyping