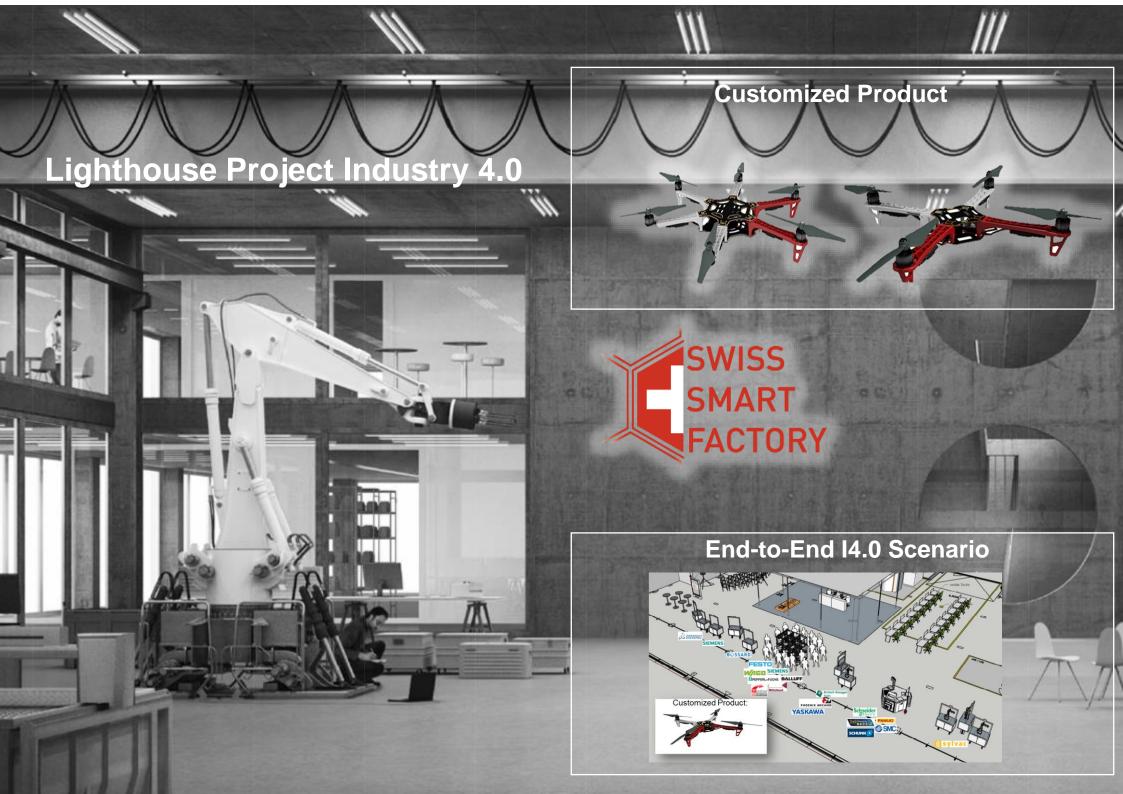

### **Industry 4.0**

#### A multifaceted and interdisciplinary challenge







#### **Introduction: Digital Continuity**



Digital Asset / Digital Twin







Digital Factory / Digital Twin





### Introduction: PLM / Digital Factory VDI-Guideline VDI 4499







#### **Digital Frontloading**



- Secure ramp-up and production phase (less errors, shorter time-to-production)
- Reduction of physical hardware and protoyping

# SWISS SMART FACTORY – FIRST PLATFORM FOR INDUSTRY 4.0 IN SWITZERLAND







#### **SWISS SMART FACTORY**

#### Membership Programme – started March 2018

















































































































เงลเเบทสา / เกเษากลเเบทสา























#### **SWISS SMART FACTORY**

#### **Activities**









### Lighthouse Project Industry 4.0 Overview







### Swiss Smart Factory Unique Selling Points (USP)





### Tool Machine of the Future Concept











### Tool Machine of the Future Concept





08.02.2017





### SSF-Partner SO REAL Mass-Production of Digital Twins



Patented (pending) scanning and conversion technology

- Automates the production of digital twins of 3D objects
- using X-Ray Technology for inside and outside

Mass-production of cinematic-quality, game- / XR-ready 3D assets for use in games, films, and XR experiences









#### **SSF-Partner Sentio Interactive Virtual Training**















#### SSF-Partner SideEffects

#### Digital Twin Visualisation

vSTAGE is your editor & player for interactive realtime projects. Control a free moving camera and c